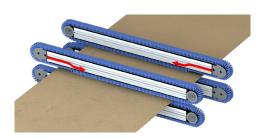

## Web Sword Brush Una H-WB 146

- High-performance cleaning of heavily soiled webs
- Web speeds of up to 600 m/min
- Reduction of electrostatic charges

The Web Sword Brush Una H-WB 146 effectively cleans the upper and lower surfaces of fast moving web materials. Brush filaments are micro-moistened with the antistatic cleaning agent Ingromat® and may thus effectively remove paper dust while reducing electrostatic charges. If the web stops or needs to be changed, brushes may be removed pneumatically from the surface.

#### Protection of delicate web edges

Linear brushes touch the surface only after having passed the web's edges. They flatten the web towards the edges. Due to the offset position and opposite wiping directions, surfaces are cleaned seamlessly.