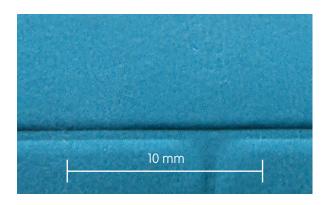

### Result

- High-performance cleaning
- Excellent printing results
- Reduction of rejection rates
- Reliable continuous operation
- Very short payback period

## Web Sword Brush Una H-WB 146

- High-performance cleaning of heavily soiled webs
- Web speeds of up to 600 m/min
- Reduction of electrostatic charges

The Web Sword Brush Una H-WB 146 effectively cleans the upper and lower surfaces of fast moving web materials. Brush filaments are micro-moistened with the antistatic cleaning agent Ingromat® and may thus effectively remove paper dust while reducing electrostatic charges. If the web stops or needs to be changed, brushes may be removed pneumatically from the surface.