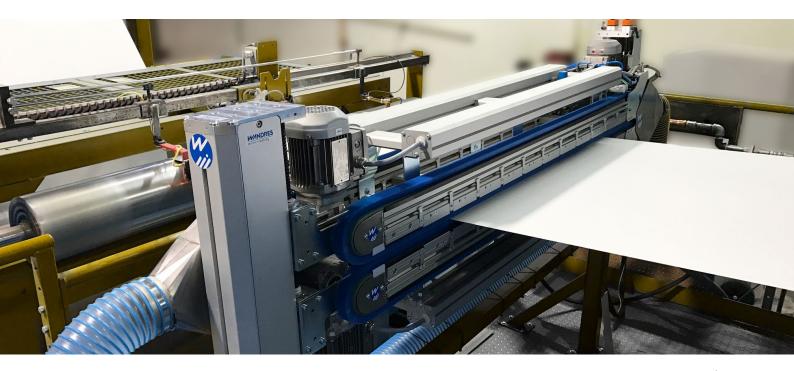

## Web Sword Brush Una H-WB 146

- High-performance cleaning of heavily soiled webs
- Web speeds of up to 600 m/min
- Reduction of electrostatic charges

The Web Sword Brush Una H-WB 146 effectively cleans the upper and lower surfaces of fast moving web materials. Brush filaments are micro-moistened with the antistatic cleaning agent Ingromat® and may thus effectively remove paper dust while reducing electrostatic charges. If the web stops or needs to be changed, brushes may be removed pneumatically from the surface.

#### Protection of delicate web edges

Linear brushes touch the surface only after having passed the web's edges. They flatten the web towards the edges. Due to the offset position and opposite wiping directions, surfaces are cleaned seamlessly.

#### Low-maintenance and stable 24/7 process

The cleaning method has three steps: 1. micro-moistening of the filaments, 2. surface cleaning, 3. self-cleaning of the linear brush. This ensures a consistent high-quality cleaning performance during continuous operation.