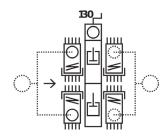

## Web Sword Brush Una H-WB 146

- High-performance cleaning of heavily soiled webs
- Web speeds of up to 600 m/min
- Reduction of electrostatic charges

The Web Sword Brush Una H-WB 146 effectively cleans the upper and lower surfaces of fast moving web materials. Brush filaments are micro-moistened with the antistatic cleaning agent Ingromat® and may thus effectively remove paper dust while reducing electrostatic charges. If the web stops or needs to be changed, brushes may be removed pneumatically from the surface.

#### Protection of delicate web edges

Linear brushes touch the surface only after having passed the web's edges. They flatten the web towards the edges. Due to the offset position and opposite wiping directions, surfaces are cleaned seamlessly.