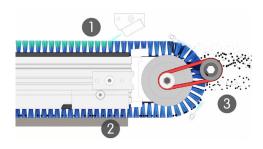

#### Low-maintenance and stable 24/7 process

The cleaning method has three steps: 1. micro-moistening of the filaments, 2. surface cleaning, 3. self-cleaning of the linear brush. This ensures a consistent high-quality cleaning performance during continuous operation.

### **Globally-unique Brush Technology**

Linear brushes are manufactured to the highest quality standards at our plant in the Southern Black Forest. A pneumatically controlled pressure buffer at the contact area compensates for possible material variations thus ensuring a consistent pressure onto the surface.