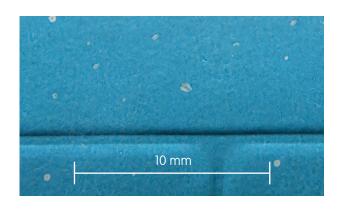

### Result

- High-performance cleaning
- Excellent printing results
- Reduction of rejection rates
- Reliable continuous operation
- Very short payback period

## Web Sword Brush Una H-WB 146

- High-performance cleaning of heavily soiled webs
- Web speeds of up to 600 m/min
- Reduction of electrostatic charges

The Web Sword Brush Una H-WB 146 effectively cleans the upper and lower surfaces of fast moving web materials. Brush filaments are micro-moistened with the antistatic cleaning agent Ingromat® and may thus effectively remove paper dust while reducing electrostatic charges. If the web stops or needs to be changed, brushes may be removed pneumatically from the surface.